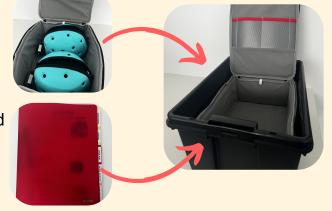

## Packing up your box

- Take the gifts out, these are for you to keep!
- Find and remove the biodegradable black return bag.
- Please put the following contents back in the box:

## TinyExplorer kit:

- Activity diary
- Red folder with the completed
  - Consent form
  - □ 2 x questionnaires

- Old bag (optional) we can recycle this for you or you can reuse it
- Once everything is inside, please loop the strap back round the box, and place inside the return bag.